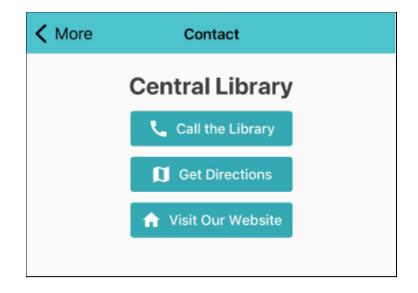

```
ooo
More
```

If you need to contact the library or want to view our website, select the more icon.

Now select contact.

|                | More   |
|----------------|--------|
| Contact        |        |
| Privacy Policy |        |
|                | Logout |

You can now call the library, get directions, or view the website.