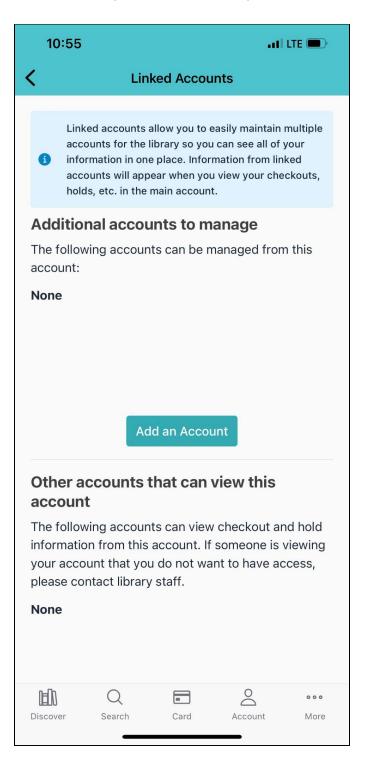

## **Linked Accounts**

Use this feature if you have multiple cards in your household that you want to access.

You will be asked for the PIN and card number of the account you want to link.

| 10:55                                                                                                                                                                                                                                                       |                 | •11 LTE 🗩 |  |  |
|-------------------------------------------------------------------------------------------------------------------------------------------------------------------------------------------------------------------------------------------------------------|-----------------|-----------|--|--|
| <                                                                                                                                                                                                                                                           | Linked Accounts |           |  |  |
| Linked accounts allow you to easily maintain multiple<br>accounts for the library so you can see all of your<br>information in one place. Information from linked<br>accounts will appear when you view your checkouts,<br>holds, etc. in the main account. |                 |           |  |  |
| Additional accounts to manage<br>The following accounts can be managed from this                                                                                                                                                                            |                 |           |  |  |
| Account to                                                                                                                                                                                                                                                  | o Manage        | ×         |  |  |
| Library Card Number                                                                                                                                                                                                                                         |                 |           |  |  |
|                                                                                                                                                                                                                                                             |                 | Ø         |  |  |
| Close Add Account                                                                                                                                                                                                                                           |                 |           |  |  |
| q w e                                                                                                                                                                                                                                                       | ertyu           | i o p     |  |  |
| as                                                                                                                                                                                                                                                          | d f g h j       | k l       |  |  |
| φz                                                                                                                                                                                                                                                          | x c v b n       | m 🗵       |  |  |
| 123                                                                                                                                                                                                                                                         | space           | next      |  |  |
|                                                                                                                                                                                                                                                             |                 | Ŷ         |  |  |