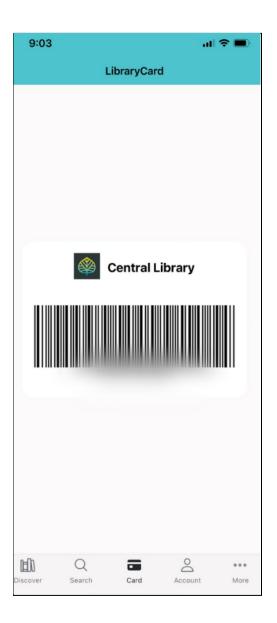

## screen. Search

If you want to use your digital library card to check out materials while at any SBPL location, select the card

The account icon Account will give you account specific information or holds. You can even renew materials or freeze/thaw materials.