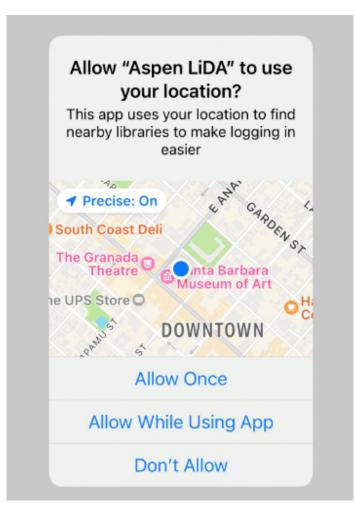

A pop up will appear asking if you want Aspen LiDA to use your location. You can also deny the permissions.

Make sure to select the correct SBPL location. Our locations will all appear as follows:

| Find Your Library                              | ×                     |
|------------------------------------------------|-----------------------|
| Sbpl                                           | $\boldsymbol{\times}$ |
| <b>SBPL Central Library</b><br>Santa Barbara   |                       |
| <b>SBPL Eastside Library</b><br>Santa Barbara  |                       |
| <b>SBPL Montecito Library</b><br>Santa Barbara |                       |