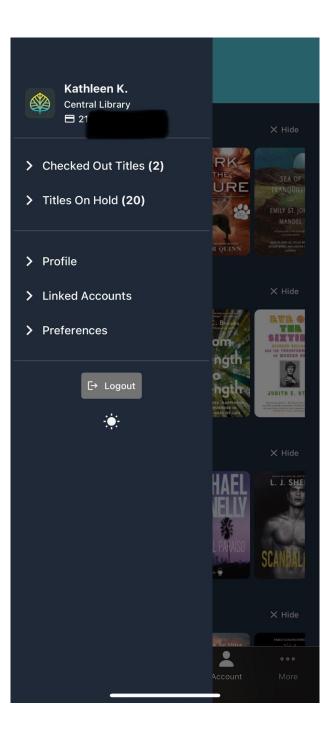

## screen. Search

If you want to use your digital library card to check out materials while at any SBPL location, select the card

The account icon Account will give you account specific information or holds. You can even renew materials or freeze/thaw materials.

## Dark Mode

LiDA also has a dark mode accessible on the main account screen. Click on the moon icon to switch to dark mode.