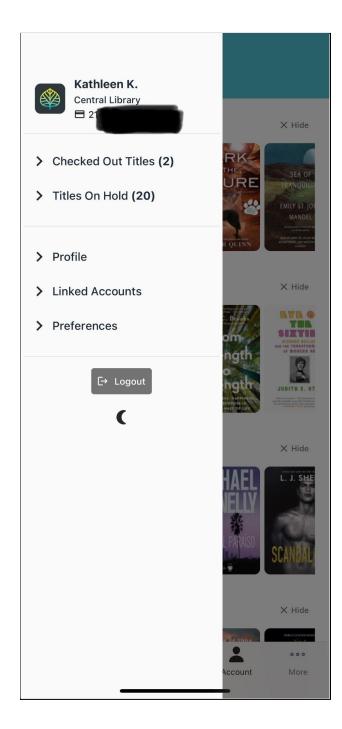

You are now logged in. By default, you will start in the Discover section

where you can browse for materials.

You can search for specific titles by selecting the Search icon to the right of Discover, on the bottom of the

## screen. Search

If you want to use your digital library card to check out materials while at any SBPL location, select the card

The account icon Account will give you account specific information or holds. You can even renew materials or freeze/thaw materials.

```
ooo
More
```

If you need to contact the library or want to view our website, select the more icon.

Now select contact.

|                | More   |
|----------------|--------|
| Contact        |        |
| Privacy Policy |        |
|                | Logout |

## Dark Mode

LiDA also has a dark mode accessible on the main account screen. Click on the moon icon to switch to dark mode.